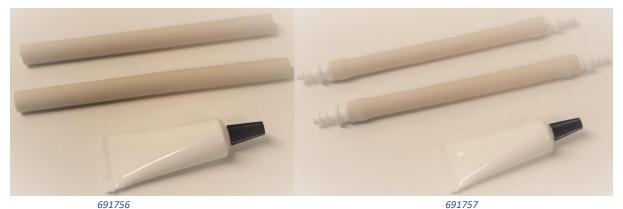

## New dosing hose SH55 for Argos/Nautilus 2

Wedholms has developed and implemented a new dosing hose for our control unit argos. The new hose has a higher shore value and are therefore more durable and has a longer operating time than its predecessor. The new hose is only adapted and tested for the control unit Argos/Nautilus 2 and should not be used on the Winmaster/Nautilus 1 control units.

The new hose will be sold packaged with 2 tubes together with 1 tube of silicone grease to ensure a good functioning of the dosing pump. The amount of fat is adapted for two dosing tubes. You can find the packages on our webshop, <a href="https://webshop-wedholms.com/en/">https://webshop-wedholms.com/en/</a>.

691756 Package 2 x dosing hoses SH55 excluding valve + 1 tube silicone grease

691757 Package 2 x dosing hoses SH55 including valve + 1 tube silicone grease

051757

If you have any questions, suggestions or feedback please contact us by mailing support@wedholms.se